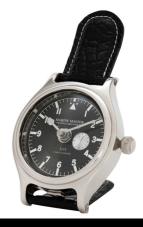

# SPECIFICATION SHEET

106401 Item no.

Item description Clock Marine Master nickel finish

Black leather | nickel finish

Suitable for Indoor use/dry locations only

Net weight (kg) 0.45 Net weight (lbs) 0.99

## **DIMENSIONS**

Dimensions (cm) Ø 10 | H. 16 cm Ø 3.94" | H. 6.30" Dimensions (inch)

## **MATERIALS**

106401 Clock Marine Master nickel finish

Brass | Steel | Glass | Leather | Plastic | Movement