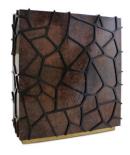

# **ORION** | CABINET

Who has been star gazing for any length of time has noticed ORION like a distinctive arrangement of stars that brighten from December to April. Known since ancient times, ORION is a constellation lying on the celestial equator, visible from both hemispheres and one of the brightest constellations in the night sky. ORION Cabinet is a remarkable piece of furniture made of wood snuggled by a kind of a brass web whose structure reminds ORION constellation.

#### MATERIALS

Body in matte walnut root, stainved copper leaf with black translucent; Interior in ash wood, high gloss ash root veneer and mirror; Base in brushed brass. Base in vintage matte brass