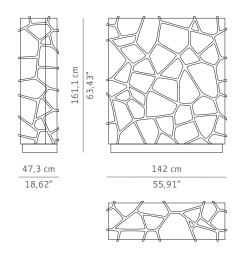

#### DIMENSIONS

WIDTH 142 cm | 55,91" DEPTH 47,3 cm | 18,62" HEIGHT 161,1 cm | 63,43"