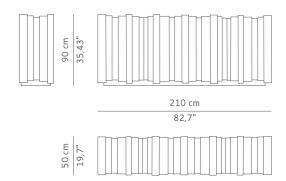

CASEGOODS UPHOLSTERY LIGHTING RUGS ART ACCESSORIES



# NAZCA | SIDEBOARD

A tribute to Mother Earth's heartbeat, NAZCA sideboard reminds the movement triggered by tectonic plates that involve us in an exquisite rhythm. Located in the west coast of South America, near to Peru, NAZCA is a tectonic plate whose earth beat made extraordinary volcanic islands, like the Galapagos islands, and impulse the creation of this sideboard structured by wood and brass.



#### DIMENSIONS

WIDTH 210 cm | 82,7" DEPTH 50 cm | 19,7" HEIGHT 90 cm | 35,4"

### MATERIALS

Structure:Glossy walnut root veneer

Interior: ash wood Base: Vintage brass matte

### PACKAGING

DIMENSIONS W 217 cm | 85,43" D 57 cm | 22,44" H 97 cm | 38,19"

VOLUME 1,19 m³ | 42,02 ft³ WEIGHT 220 kg | 485,02 lb

## LEAD TIME

Production time is between 6 to 8 weeks for BRABBU collections. Delivery time is not included.

All of our furniture can be made to measure and it is available in different finishes. Please note that the colours and materials shown are for reference only and small variations may occur.