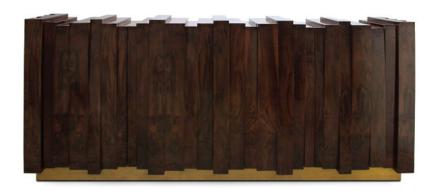

# NAZCA | SIDEBOARD

A tribute to Mother Earth's heartbeat, NAZCA sideboard reminds the movement triggered by tectonic plates that involve us in an exquisite rhythm. Located in the west coast of South America, near to Peru, NAZCA is a tectonic plate whose earth beat made extraordinary volcanic islands, like the Galapagos islands, and impulse the creation of this sideboard structured by wood and brass.

### MATERIALS

Structure:Glossy walnut root veneer

Interior: ash wood Base: Vintage brass matte