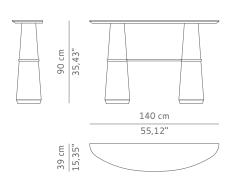

## DIMENSIONS

WIDTH

HEIGHT

ТОР

140 cm | 55,1" 40 cm | 15,8" 90 cm | 35,5"

Estremoz marble with brass details.

PACKAGING

DIMENSIONS VOLUME WEIGHT BASE (x2)