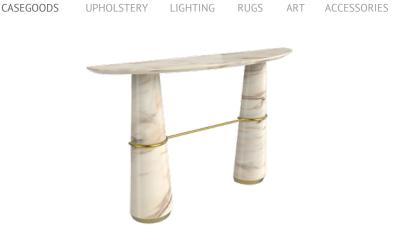

## AGRA | CONSOLE

AGRA is the modest setting of one of the most famous and most celebrated monuments in world, the Taj Mahal, also known as the marble mausoleum. AGRA console, just like Taj Mahal, is an impressive display of craftsmanship and elegance. Its delicate work of the robust white stone softens the imposing structure, while touches of brass reflect golden warm tones to the polished surface.