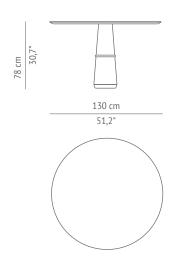

DIMENSIONS

WIDTH

DEPTH

HEIGHT

130 cm | 51,2" 130 cm | 51,2" 78 cm | 30,7"

MATERIALS Estremoz marble with polished gold details.

PACKAGING

TOP