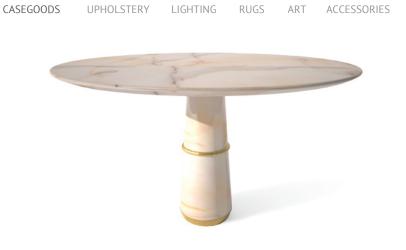

## AGRA | DINING TABLE

AGRA is the modest setting of one of the most famous and most celebrated monuments in world, the Taj Mahal, also known as the marble mausoleum.AGRA dining table, just like Taj Mahal, is an impres sive display of craftsmanship and elegance. Its delicate work of the robust white stone softens the imposing structure, while touches of brass reflect golden warm tones to the polished surface.