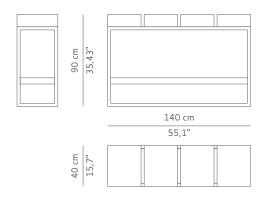

CASEGOODS UPHOLSTERY LIGHTING RUGS ART ACCESSORIES



# CASSIS | SIDEBOARD

Inspired by the warmth of tropical atmosphere, CASSIS sideboard is the touch of nature that every space needs. Composed by brushed antique brass and palisander wood, CASSIS brings tales from ancient times and from unknown natural places, in a mixture of senses. Come closer and let yourself be amazed by this perfect balance between elegance and strength.



#### DIMENSIONS

WIDTH 140 cm | 55,1" DEPTH 40 cm | 15,7" HEIGHT 90 cm | 35,4

## MATERIALS

Structure: Antique brushed brass.

Drawers and shelf: poplar wood veneer with palisander wood veneer.

## PACKAGING

DIMENSIONS W 147 cm | 57,87" D 47 cm | 18,5" H 97 cm | 38,19"

VOLUME 0,67 m³ | 23,66 ft³ WEIGHT 72 kg | 158,73 lb

### LEAD TIME

Production time is between 6 to 8 weeks for BRABBU collections. Delivery time is not included.

All of our furniture can be made to measure and it is available in different finishes. Please note that the colours and materials shown are for reference only and small variations may occur.