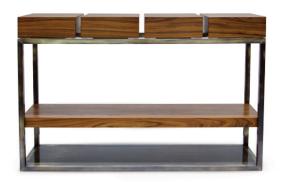

# CASSIS | SIDEBOARD

Inspired by the warmth of tropical atmosphere, CASSIS sideboard is the touch of nature that every space needs. Composed by brushed antique brass and palisander wood, CASSIS brings tales from ancient times and from unknown natural places, in a mixture of senses. Come closer and let yourself be amazed by this perfect balance between elegance and strength.

## MATERIALS

Structure: Antique brushed brass.

Drawers and shelf: poplar wood veneer with palisander wood veneer.