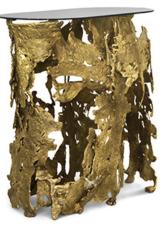

## CAY | CONSOLE

Nature in its rawest form flows through this charismatic furniture piece as lava flows during a volcano eruption. Molded by casted brass and bronze glass, CAY embodies nature's ultimate scream. Allow yourself to hear the ultimate call, feeling its strength and reflecting it into your urban lifestyle.