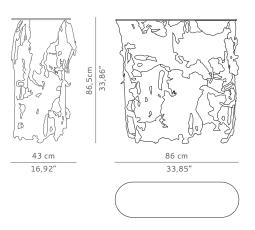

## DIMENSIONS

 WIDTH
 86 cm | 33,85"

 DEPTH
 43 cm | 16,92"

 HEIGHT
 86,5 cm | 33,86"

MATERIALS Table top in bronze Glass. Base in casted brass.

PACKAGING

DIMENSIONS VOLUME WEIGHT

LEAD TIME

## Production time is between 6 to 8 weeks for BRABBU collections. Delivery time is not included.

0,43 m<sup>3</sup> | 15,19 ft<sup>3</sup>

23 kg | 50,71 lb

All of our furniture can be made to measure and it is available in different finishes. Please note that the colours and materials shown are for reference only and small variations may occur.