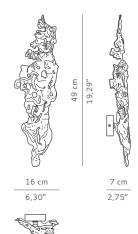

CASEGOODS UPHOLSTERY LIGHTING RUGS ART ACCESSORIES



## CAY | WALL LIGHT

Nature in its rawest form flows through this charismatic furniture piece as lava flows during a volcano eruption. Molded by casted brass and bronze glass, CAY embodies nature's ultimate scream. Allow yourself to hear the ultimate call, feeling its strength and reflecting it into your urban lifestyle.



#### DIMENSIONS

WIDTH 16 cm | 6,30" DEPTH 7 cm | 2,75" HEIGHT 49 cm | 19,29"

# MATERIALS

Structure: Casted Brass

# TECHNICAL SPECIFICATIONS

 BULB HOLDERS
 1 x G9

 VOLTAGE
 220 V - 240 V

 WATTAGE
 40 watts

 WEIGHT
 20 kg | 44,09 lb

### **C** € certificate

### PACKAGING

DIMENSIONS  $\begin{array}{c} \text{W 23 cm} \mid 9,05\text{" D }14\text{ cm} \mid 5,51\text{" H }56\text{ cm} \mid 22,04\text{"} \\ \text{VOLUME} \\ \end{array}$ 

WEIGHT 30 kg | 66,14 lb

#### LEAD TIME

Production time is between 6 to 8 weeks for BRABBU collections. Delivery time is not included.

All of our furniture can be made to measure and it is available in different finishes. Please note that the colours and materials shown are for reference only and small variations may occur.