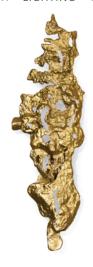

## CAY | WALL LIGHT

Nature in its rawest form flows through this charismatic furniture piece as lava flows during a volcano eruption. Molded by casted brass and bronze glass, CAY embodies nature's ultimate scream. Allow yourself to hear the ultimate call, feeling its strength and reflecting it into your urban lifestyle.