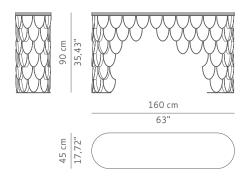

CASEGOODS UPHOLSTERY LIGHTING RUGS ART ACCESSORIES



# KOI | CONSOLE

KOI carp is a recurring symbol of Japanese culture, highly appreciated by its decorative purposes in water gardens, in Irezumi practice or most commonly, in tattoos. Its natural colour mutations reveal their capacity to adapt, just like the KOI brass console table which fit in any modern home decor. The KOI scales from the sides of the modern console table shine and reflect the sun on its brass surface. KOI shares the same sound of the japanese word for love and affection, making the carp also a symbol of love and friendship which will be conveyed to a modern home decor.



## DIMENSIONS

WIDTH 160 cm | 63" DEPTH 45 cm | 17,72" HEIGHT 90 cm | 35,43"

## MATERIALS

Base in brushed aged brass, top in Nero marquina marble.

## PACKAGING

DIMENSIONS W 167 cm | 65,75" D 52 cm | 20,47" H 97 cm | 38,19" VOLUME 0,84 m³ | 29,66 ft³

WEIGHT 70 kg | 155 lb

## LEAD TIME

Production time is between 6 to 8 weeks for BRABBU collections. Delivery time is not included.

All of our furniture can be made to measure and it is available in different finishes. Please note that the colours and materials shown are for reference only and small variations may occur.