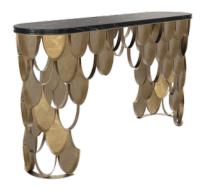

# KOI | CONSOLE

KOI carp is a recurring symbol of Japanese culture, highly appreciated by its decorative purposes in water gardens, in Irezumi practice or most commonly, in tattoos. Its natural colour mutations reveal their capacity to adapt, just like the KOI brass console table which fit in any modern home decor. The KOI scales from the sides of the modern console table shine and reflect the sun on its brass surface. KOI shares the same sound of the japanese word for love and affection, making the carp also a symbol of love and friendship which will be conveyed to a modern home decor.

## MATERIALS

Base in brushed aged brass, top in Nero marquina marble.