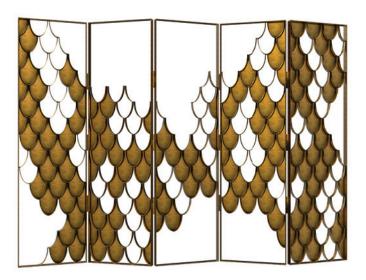

## KOI | SCREEN

KOI carp is a recurring symbol of Japanese culture, highly appreciated by its decorative purposes, not only in water gardens but also in Irezumi practice or, most commonly, in tattoos. Its natural colour mutations reveal their capacity to adapt, just like the KOI screen that you can use to create a better sense of space division in your ambiences. The KOI scales that compose the panels of the screen shine and reflect – on its brass surface – the sun caught throughout the clear water. KOI and the Japanese word for love or affection are homopho- nes, making the carp also a symbol of love and friendship.