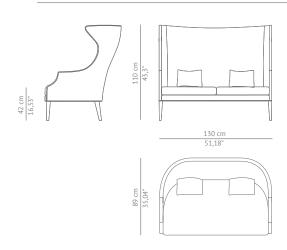

DIMENSIONS

 WIDTH
 130 cm | 51,18"

 DEPTH
 89 cm | 35,04"

 HEIGHT
 110 cm | 43,3"

 SEAT HEIGHT
 42 cm | 16,53"

 SEAT DEPTH
 53 cm | 20,87"

 ARMREST HEIGHT
 58 cm | 22,83"

MATERIALS