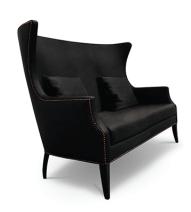

## **DUKONO |** TWO SEAT SOFA

DUKONO, one of Indonesia's most active volcanoes, incorporates an unpredictable strengh. The same strength this two seat sofa resembles the solidified magma turned into rock, as the reddish tacks recall traces of the incandescent lava. DUKONO two seat sofa suits perfectly in a modern home decor. With a strong attitude in its synthetic leather fabric DUKONO two seat sofa will make a statement in any modern home decor that embraces it.