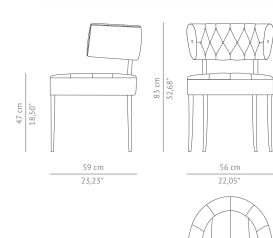

DIMENSIONS

FABRIC

FABRIC REFERENCE

FABRIC NEEDED

56 cm | 22,05" 59 cm | 23,23" 83 cm | 32,68" 47 cm | 18,50" 51 cm | 20,08"

Velvet BB CAMOX II - Colour 5 2 mts | 78,74" (Standard width 1,40mts | 55") Fully upholstered