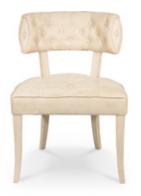

## **ZULU |** DINING CHAIR

ZULU dining chair, a mid century modern furniture piece, is based in one of the elements that ZULU tribe recognizes by being present in a human being - the shadow. It means prestige or personality. ZULU dining chair is a simple piece, although its structure and colour gives the prestige that only mid century modern pieces have and that the ZULU culture requires; the velvet softness of ZULU dining chair along with the capitone gives more personality to this mid century modern furniture piece, making it an unforgettable piece whether the set where it is placed in.