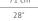

| WIDTH       |
|-------------|
| DEPTH       |
| HEIGHT      |
| SEAT HEIGHT |
| SEAT DEPTH  |
|             |

DIMENSIONS

| MATERIALS       |
|-----------------|
| FABRIC          |
| FABRIC REFERENC |
| FABRIC NEEDED   |
| LEGS            |

79 cm | 31,1" 71 cm | 28" 78 cm | 30,7"

40 cm | 15,7"

55 cm | 21,65"

All of our furniture can be made to measure and it is available in different finishes. Please note that the colours and materials shown are for reference only and small variations may occur.