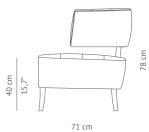

| WIDTH       |
|-------------|
| DEPTH       |
| HEIGHT      |
| SEAT HEIGHT |
| SEAT DEPTH  |
|             |

DIMENSIONS

| MATERIALS       |
|-----------------|
| FABRIC          |
| FABRIC REFERENC |
| FABRIC NEEDED   |
| LEGS            |

79 cm | 31,1" 71 cm | 28" 78 cm | 30,7"

40 cm | 15,7"

55 cm | 21,65"

All of our furniture can be made to measure and it is available in different finishes. Please note that the colours and materials shown are for reference only and small variations may occur.