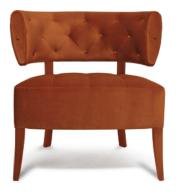

## **ZULU |** ARMCHAIR

ZULU velvet armchair, a mid century modern furniture piece, is based in one of the elements that ZULU tribe recognizes by being present in a human being - the shadow. It means prestige or personality. ZULU velvet armchair is a simple piece, although its structure and colour gives the prestige that only mid century modern pieces have and that he ZULU Culture requires; the velvet softness of ZULU armchair along with the capitoné gives more personality to this mid century modern furniture piece, making it an unforgettable piece whether the set where it is placed in.