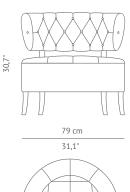

| WIDTH       |
|-------------|
| DEPTH       |
| HEIGHT      |
| SEAT HEIGHT |
| SEAT DEPTH  |
|             |

DIMENSIONS

| MATERIALS       |
|-----------------|
| FABRIC          |
| FABRIC REFERENC |
| FABRIC NEEDED   |
| LEGS            |

79 cm | 31,1" 71 cm | 28" 78 cm | 30,7"

40 cm | 15,7"

55 cm | 21,65"

All of our furniture can be made to measure and it is available in different finishes. Please note that the colours and materials shown are for reference only and small variations may occur.