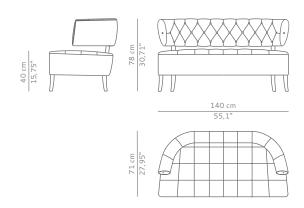

DIMENSIONS

 WIDTH
 140 cm | 55,11"

 DEPTH
 71 cm | 27,95"

 HEIGHT
 78 cm | 30,71"

 SEAT HEIGHT
 40 cm | 15,74"

 SEAT DEPTH
 58 cm | 22,83"

 ARMREST HEIGHT
 77 cm | 30,31"

MATERIALS