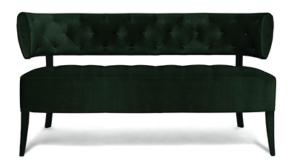

## **ZULU | TWO SEAT SOFA**

ZULU velvet two seat sofa, a mid century modern furniture piece, is based in one of the elements that ZULU tribe recognizes by being present in a human being - the shadow. It means prestige or personality. ZULU velvet two seat sofa is a simple piece, althought its structure and colour gives the prestige that only mid century modern pieces have and that the ZULU Culture requires, the velvet softness of ZULU two seat sofa along with the capitone gives more personality to this mid century modern furniture piece, making it an unforgettable piece whether the set where it is placed in.