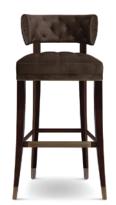

## **ZULU | BAR CHAIR**

ZULU counter stool is based on one of the elements that ZULU tribe recognizes by being present in a human being the shadow. It means prestige or personality. ZULU bar chair is a simple piece, although its sctructure and colour will give the prestige that every room requires and the velvet gives the softness that every personality needs.

DIMENSIONS WIDTH

45 cm | 17,71" Cotton velvet BB MOSS I - Colour 26

2 mts | 78,74" (Standard width 1,40mts | 55") Ash with walnut stain matte varnish and aged brass details