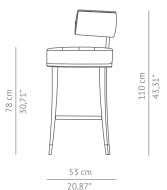

VOLUME

WEIGHT

Production time is between 6 to 8 weeks for BRABBU collections. Delivery time is not included.

53 cm | 20,87" 53 cm | 20,87" 110 cm | 43,31"

78 cm | 30,71"

All of our furniture can be made to measure and it is available in different finishes. Please note that the colours and materials shown are for reference only and small variations may occur.

HEIGHT SEAT HEIGHT SEAT DEPTH MATERIALS FABRIC FABRIC REFERENCE FABRIC NEEDED

AN INTENSE WAY OF LIVING

WWW.BRABBU.COM | INFO@BRABBU.COM