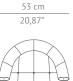

## FABRIC / LEATHER REQUEST

2 mts | 78,74" (Standard width 1,40mts | 55") 30,08 sq ft

W 60 cm | 23,62" D 60 cm | 23,62" H 117 cm | 46,06" 0,42m3 | 14,09ft3 20kg | 44,09 lbs

I FAD TIMF

COM COL

PACKAGING DIMENSIONS

VOLUME

WEIGHT

Production time is between 6 to 8 weeks for BRABBU collections. Delivery time is not included.

53 cm | 20,87" 53 cm | 20,87" 110 cm | 43,31"

78 cm | 30,71"

All of our furniture can be made to measure and it is available in different finishes. Please note that the colours and materials shown are for reference only and small variations may occur.