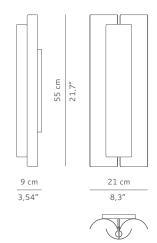

CASEGOODS UPHOLSTERY LIGHTING RUGS ART ACCESSORIES



### **AURUM | WALL LIGHT**

AURUM Wall Light represents safety, the shining dawn that is yet to come, its power and enchantment. A lighting design piece that will bring you comfort in the darkest nights with its warm and sensitive light. It will turn your ambience into an exquisite refuge whether during day or during night. Attribute to nature the main role and let it all flow through the matt hammered brass, fulfilling you and your home with its authenticity.



#### DIMENSIONS

WIDTH 21 cm | 8,3" DEPTH 9 cm | 3,54" HEIGHT 55 cm | 21,7"

# MATERIALS

Structure: Matte hammered brass.

#### TECHNICAL SPECIFICATIONS

BULB HOLDERS 4 x G9 (EU/UK), G9 (USA) bulb VOLTAGE 220 V - 240 V

 VOLTAGE
 220 V - 240 V

 WATTAGE
 40 watts

 WEIGHT
 3 kg | 6,61 lb

# **C** € certificate

### PACKAGING

DIMENSIONS W 28 cm | 11,02" D 16 cm | 6,3" H 62 cm | 24,41"

VOLUME 0,02 m³ | 0,71ft³ WEIGHT 4 kg | 8,82 lb

#### LEAD TIME

Production time is between 6 to 8 weeks for BRABBU collections. Delivery time is not included.

All of our furniture can be made to measure and it is available in different finishes. Please note that the colours and materials shown are for reference only and small variations may occur.