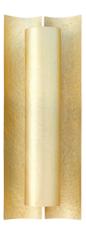

### **AURUM | WALL LIGHT**

AURUM Wall Light represents safety, the shining dawn that is yet to come, its power and enchantment. A lighting design piece that will bring you comfort in the darkest nights with its warm and sensitive light. It will turn your ambience into an exquisite refuge whether during day or during night. Attribute to nature the main role and let it all flow through the matt hammered brass, fulfilling you and your home with its authenticity.

# MATERIALS

Structure: Matte hammered brass.