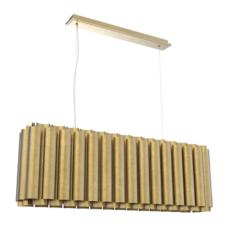

## **AURUM** | SUSPENSION LIGHT I

AURUM Suspension Light represents safety, the shining dawn that is yet to come, its power and enchantment. A lighting design piece that will bring you comfort in the darkest nights with its warm and sensitive light. It will turn your ambience into an exquisite refuge whether during day or during night. Attribute to nature the main role and let it all flow through the matt hammered brass, fulfilling you and your home with its authenticity.

# MATERIALS

Structure: Hammered brass