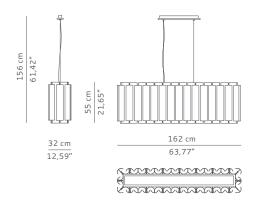

### DIMENSIONS

WIDTH 162 cm | 63,77" DEPTH 32 cm | 12,59" HEIGHT 55 cm | 21,65"