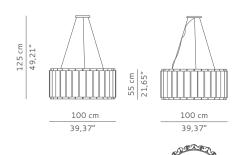

## DIMENSIONS

WIDTH 100cm | 39,37" DEPTH 100cm | 39,37" HEIGHT 55 cm | 21,65"

MATERIALS

Structure: Hammered brass

TECHNICAL SPECIFICATIONS

BULB HOLDERS 28 x G9 (EU/UK), G9 (USA) bulb VOLTAGE 220 V - 240 V

WATTAGE 28 watts per bulb WEIGHT 60 kg | 132,27 lb