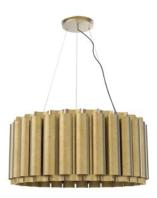

## **AURUM | SUSPENSION LIGHT II**

AURUM Suspension Light represents safety, the shining dawn that is yet to come, its power and enchantment. A lighting design piece that will bring you comfort in the darkest nights with its warm and sensitive light. It will turn your ambience into an exquisite refuge whether during day or during night. Attribute to nature the main role and let it all flow through the matt hammered brass, fulfilling you and your home with its authenticity.

## DIMENSIONS

WIDTH 100cm | 39,37" DEPTH 100cm | 39,37" HEIGHT 55 cm | 21,65"

MATERIALS

Structure: Hammered brass

TECHNICAL SPECIFICATIONS

BULB HOLDERS 28 x G9 (EU/UK), G9 (USA) bulb VOLTAGE 220 V - 240 V

WATTAGE 28 watts per bulb WEIGHT 60 kg | 132,27 lb