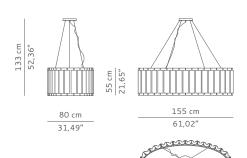

## DIMENSIONS

WIDTH 155 cm | 61,02" DEPTH 80 cm | 31,49" HEIGHT 55 cm | 21,65"

MATERIALS

Structure: Matte hammered brass

TECHNICAL SPECIFICATIONS

BULB HOLDERS 36 x G9 (EU/UK), G9 (USA) bulb

 VOLTAGE
 220 V - 240 V