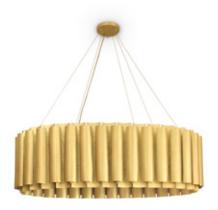

## **AURUM | SUSPENSION LIGHT III**

AURUM Suspension Light represents safety, the shining dawn that is yet to come, its power and enchantment. A lighting design piece that will bring you comfort in the darkest nights with its warm and sensitive light. It will turn your ambience into an exquisite refuge whether during day or during night. Attribute to nature the main role and let it all flow through the matt hammered brass, fulfilling you and your home with its authenticity.

## DIMENSIONS

WIDTH 155 cm | 61,02" DEPTH 80 cm | 31,49" HEIGHT 55 cm | 21,65"

MATERIALS

Structure: Matte hammered brass

TECHNICAL SPECIFICATIONS

BULB HOLDERS 36 x G9 (EU/UK), G9 (USA) bulb

 VOLTAGE
 220 V - 240 V