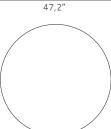

CASEGOODS UPHOLSTERY LIGHTING RUGS ART ACCESSORIES



# MECCA | CENTER TABLE

Mosques are majestic architectural works, places for pilgrimage and spiritual cult. Inspired by this, is MECCA center table, whose brass columns resemble the architec- tural heritage from the mosques, believing in this way that all piece sparkles from inside to outside. On the base stands a green marble top, keeping all the structure balanced and united. MECCA center table will enhance your interior decoration, livening up your own home rituals of living, resting and receiving your guests.





120 cm



#### DIMENSIONS

WIDTH 120 cm | 47,2" DEPTH 120 cm | 47,2" HEIGHT 50 cm | 19,6"

## MATERIALS

Base: Brushed aged brass Top: Marble Nero Marquina

#### PACKAGING

## LEAD TIME

Production time is between 6 to 8 weeks for BRABBU collections. Delivery time is not included.

All of our furniture can be made to measure and it is available in different finishes. Please note that the colours and materials shown are for reference only and small variations may occur.