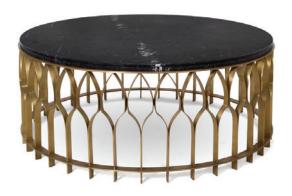

# MECCA | CENTER TABLE

Mosques are majestic architectural works, places for pilgrimage and spiritual cult. Inspired by this, is MECCA center table, whose brass columns resemble the architec- tural heritage from the mosques, believing in this way that all piece sparkles from inside to outside. On the base stands a green marble top, keeping all the structure balanced and united. MECCA center table will enhance your interior decoration, livening up your own home rituals of living, resting and receiving your guests.

## MATERIALS

Base: Brushed aged brass Top: Marble Nero Marquina