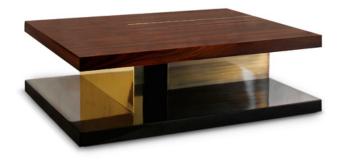

## LALLAN | CENTER TABLE I

The Lowlands of Scotland are called Lallans, also designating the integration, blending, and combination of some Scots dialects. LALLAN center table combines four different materials and finishes as palisander veneer, black lacquer, polished brass and antique brass. All this components cross and integrate harmoniously, despite of their asymmetry, to create LALLAN.

DIMENSIONS

 WIDTH
 120 cm | 47,2"

 DEPTH
 90 cm | 35,4"

 HEIGHT
 40 cm | 15,7"

MATERIALS

Palisander wood veneer, high gloss, black lacquer, polished brass and antique brass.

W 127 cm | 50"  $\square$  97 cm | 38,19"  $\boxplus$  47 cm | 18,5" 0,58 m³ | 20,48 ft³