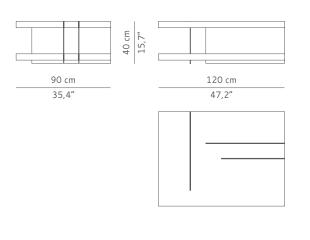

DIMENSIONS

 WIDTH
 120 cm | 47,2"

 DEPTH
 90 cm | 35,4"

 HEIGHT
 40 cm | 15,7"

MATERIALS

Palisander wood veneer, high gloss, black lacquer, polished brass and antique brass.

W 127 cm | 50"  $\square$  97 cm | 38,19"  $\boxplus$  47 cm | 18,5" 0,58 m³ | 20,48 ft³