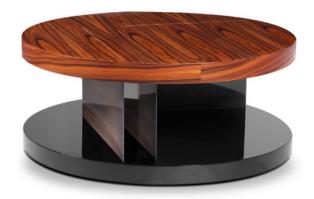

## LALLAN | CENTER TABLE II

The Lowlands of Scotland are called Lallans, also designating the integration, blending, and combination of some Scots dialects. LALLAN centre table combines four different materials and finishes as palisander veneer, black lacquer, polished brass and antique brass. All this components cross and integrate harmoniously, despite of their asymmetry, to create LALLAN.