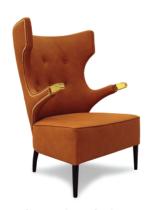

CASEGOODS UPHOLSTERY LIGHTING RUGS ART ACCESSORIES

**SIKA |** ARMCHAIR

Fitting SIKA wingback chair in a modern home decor is suiting a blend of strength and elegance inspired in a deer specie rooted in Japan - where it is considered to a be sacred. The most distinctive features of SIKA wingback chair are its reddish leather covered by brass tackles and the imposing arms and headrest, resembling the deer's fur and antlers. That's why SIKA fits a strong modern home decor: it transmits a statement of wildness, as well as protection. SIKA wingback chair is an imposing furniture piece that will add a special charisma to any modern home decor.