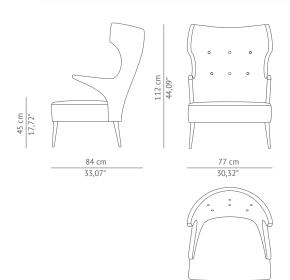

DIMENSIONS

 WIDTH
 77 cm | 30,32"

 DEPTH
 84 cm | 33,07"

 HEIGHT
 112 cm | 44,09"

 SEAT HEIGHT
 45 cm | 17,72"

 SEAT DEPTH
 56 cm | 22,05"

 ARMREST HEIGHT
 66 cm | 25,98"

MATERIALS