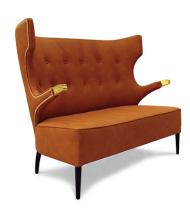

## SIKA | TWO SEAT SOFA

Fitting SIKA two seater sofa in a modern home decor is suiting a blend of strength and elegance, inspired in a deer specie rooted in Japan - where it is considered to be sacred. The most distinctive features of SIKA two seater sofa are its reddish leather covered by brass tackles and the imposing arms and headrest, resembling the deer's fur and antlers. That's why SIKA fits a string modern home decor it transmits a statement of wildness, as well as protection. SIKA sofa is an imposing furniture piece that will add a specil charisma to any modern home decor.