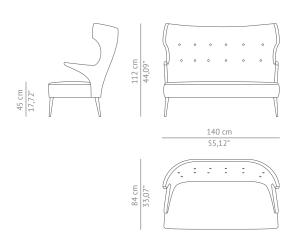

DIMENSIONS

 WIDTH
 140 cm | 55,11"

 DEPTH
 84 cm | 33,07"

 HEIGHT
 112 cm | 44,09"

 SEAT HEIGHT
 45 cm | 17,72"

 SEAT DEPTH
 56 cm | 22,05"

 ARMREST HEIGHT
 66 cm | 25,98"

MATERIALS