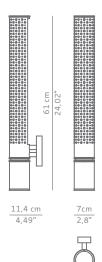

CASEGOODS UPHOLSTERY LIGHTING RUGS ART ACCESSORIES



### CYBO I | WALL LIGHT

CYBO Wall Light is inspired in the Cybo family which was one of the two families involved in the management of the quarries where Carrara marble comes from. A masterpiece made by aged brass, polished brass and Carrara marble that will bring contemporary art to any dining or living room. The light projected from CYBO will create the perfect set for ancient stories to be told. A cozy, peaceful and contemporary ambience for you to enjoy.



# DIMENSIONS

WIDHT 7 cm | 2,8" DEPTH 11,4 cm | 4,49" HEIGHT 61 cm | 24,02"

### MATERIALS

Structure: Matte brass and Carrara marble.

#### TECHNICAL SPECIFICATIONS

 BULB HOLDERS
 1 x G9 (EU/UK), G9 (USA) bulb

 VOLTAGE
 220 V - 240 V

 WATTAGE
 40 watts per bulb

 WEIGHT
 3 kg | 6,61 lb

# **C**€ certificate

#### PACKAGING

#### LEAD TIME

Production time is between 6 to 8 weeks for BRABBU collections. Delivery time is not included.

All of our furniture can be made to measure and it is available in different finishes. Please note that the colours and materials shown are for reference only and small variations may occur.