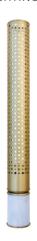

### CYBO I | WALL LIGHT

CYBO Wall Light is inspired in the Cybo family which was one of the two families involved in the management of the quarries where Carrara marble comes from. A masterpiece made by aged brass, polished brass and Carrara marble that will bring contemporary art to any dining or living room. The light projected from CYBO will create the perfect set for ancient stories to be told. A cozy, peaceful and contemporary ambience for you to enjoy.

### MATERIALS

Structure: Matte brass and Carrara marble.