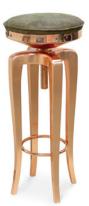

## MOHAWK | STOOL

MOHAWK names a North America region of copper ores and its reminiscent indigenous people, who fought against rival tribes and were distinguished by their hairstyle. The strong copper structure of MOHAWK stool and its industrial elements are balanced by a touch of elegance from the shape of the legs and the comfort of the leather seating. MOHAWK reveals a perfect combination between the strong attitude of the tribes and its stylish hair, for a distinctive ambiance.

DIMENSIONS

 WIDTH
 30 cm | 11,8"

 DEPTH
 30 cm | 11,8"

 HEIGHT
 76 cm | 29,9"

MATERIALS Seat: real leather Legs: copper leaf with glossy varnish. Seat Shell: polished copper

PACKAGING

DIMENSIONS VOLUME WEIGHT W 37 cm | 14,57"  $\triangleright$  37 cm | 14,57"  $\Vdash$  83 cm | 32,68" 0,11 m³ | 3,88 ft³ 25 kg | 55,12 lb