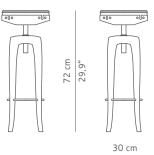

DIMENSIONS

 WIDTH
 30 cm | 11,8"

 DEPTH
 30 cm | 11,8"

 HEIGHT
 76 cm | 29,9"

MATERIALS Seat: real leather Legs: copper leaf with glossy varnish. Seat Shell: polished copper

PACKAGING

DIMENSIONS VOLUME WEIGHT W 37 cm | 14,57"  $\triangleright$  37 cm | 14,57"  $\Vdash$  83 cm | 32,68" 0,11 m³ | 3,88 ft³ 25 kg | 55,12 lb