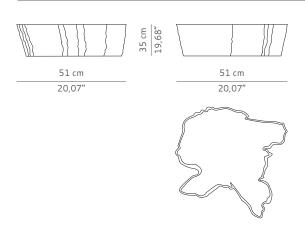

## DIMENSIONS

 WIDTH
 100 cm | 39,4"

 DEPTH
 100 cm | 39,4"

 HEIGHT
 35 cm | 13,8"

MATERIALS Table top in walnut root veneer with matte finish. Base in brass with aged patina.

PACKAGING

DIMENSIONS VOLUME WEIGHT

W 107 cm | 42,1" D 107 cm | 42,1" H 35 cm | 13,78" 0,40 m<sup>3</sup> | 14,13 ft<sup>3</sup>