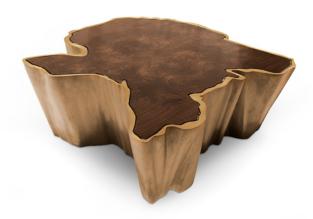

## SEQUOIA | CENTER TABLE

SEQUOIA is a nature force, an ancient spirit belonging to the largest and tallest trees in the world. The different veneer from the table top show the passage of the years, enriched by the texture of the brass bark. SEQUOIA proves the beauty of the action of time.

## DIMENSIONS

 WIDTH
 100 cm | 39,4"

 DEPTH
 100 cm | 39,4"

 HEIGHT
 35 cm | 13,8"

MATERIALS Table top in walnut root veneer with matte finish. Base in brass with aged patina.

PACKAGING

DIMENSIONS VOLUME WEIGHT