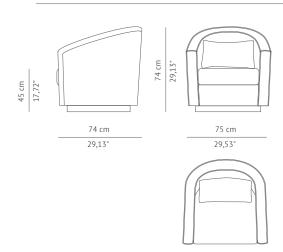

| DI | М | F١ | ISI | 0 | NS |
|----|---|----|-----|---|----|
| -  |   |    |     | ~ |    |

 WIDTH
 75 cm | 29,53"

 DEPTH
 74 cm | 29,13"

 HEIGHT
 74 cm | 29,13"

 SEAT HEIGHT
 45 cm | 17,72"

 SEAT DEPTH
 58 cm | 22,83"

 ARMREST HEIGHT
 59 cm | 23,23"