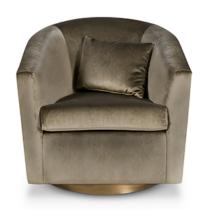

# **EARTH | ARMCHAIR**

The velvet armchair EARTH brings the movement and the rhythm of the world into a modern home decor. Inspired by the rotation of the Earth around its own axis, EARTH velvet armchair is the balance between the light and the dark, the days and the nights as it is composed by hammered brass and soft dark green velvet, fitting perfevtly in every modern home decor. Let the sunny light and the comfort of soft nights invade your modern home decor and be mesmerized about the harmony between the opposites with EARTH armchair.

### MATERIALS

FABRIC Cotton velvet
FABRIC REFERENCE BB MOSS II - Colour 12

FABRIC NEEDED 4 mts | 158" (Standard width 1,40mts | 55")

BACK AND BASE High gloss hammered bras
NAILS Golden polished