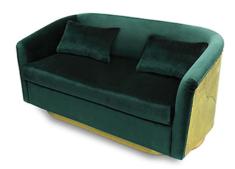

## **EARTH | TWO SEAT SOFA**

The velvet two seat sofa EARTH brings the movement and the rhythm of the world to a modern home decor. Inspired by the rotation of the Earth around its own axis, EARTH velvet two seat sofa is the balance between the light and the dark, the days and the nights as it is composed by hammered brass and soft dark green velvet, fitting perfectly in every modern home decor. Let the sunny light and the comfort of soft nights invade your modern home decor and be mesmerized about the harmony between the opposites with EARTH two seat sofa.

### MATERIALS

FABRIC Cotton velvet
FABRIC REFERENCE BB MOSS II - Colour 12

FABRIC NEEDED 8 mts | 315" (Standard width 1,40mts | 55")

BACK AND BASE Glossy hammered brass NAILS Golden polishead