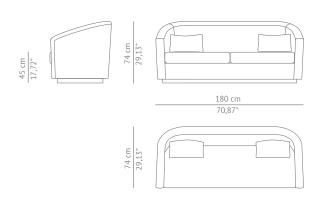

DIMENSIONS

 WIDTH
 180 cm | 70,87"

 DEPTH
 74 cm | 29,13"

 HEIGHT
 74 cm | 29,13"

 SEAT HEIGHT
 45 cm | 17,72"

 SEAT DEPTH
 58 cm | 22,83"

 ARMREST HEIGHT
 59 cm | 23,83"