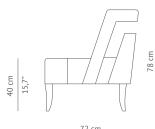

DIMENSIONS
WIDTH
DEPTH
HEIGHT
SEAT HEIGHT
SEAT DEPTH

67 cm

MATERIALS

FABRIC Cotton velvet
FABRIC REFERENCE BB MOSS I - Colour 23

FABRIC NEEDED 3,5 mts | 138" (Standard width 1,40mts | 55")

67 cm | 26,4" 72 cm | 28,3"

78 cm | 30,7"

40 cm | 15,7"

52 cm | 20,47"

LEGS Fully uphostery NAILS Nickeled

FABRIC / LEATHER REQUEST

COM 3,5 mts | 158" (Standard width 1,40mts | 55")

COL 52,33 sq ft

PACKAGING