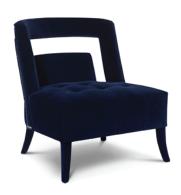

## NAJ | ARMCHAIR

Contemporary furniture pieces demand contemporary stories. Guatemala was the stage of one of the most important discoveries in the twentieth century - the Naj Tunich, a cave rich in culture, heritage, history and values. All this richness is brought to urban tribes by NAJ armchair, a strong contemporary furniture piece full of attitude with straight lines that will fit every interior, whether in an hotel project, a living room set or a bedroom. Be conquered by this self-assured contemporary furniture piece fully upholstered in cotton velvet with nickeled nails.