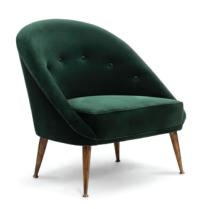

## MALAY | ARMCHAIR

Our designers travelled to the Malay Archipelago, located between the Southeastern of Asia and Australia, in order to porject a living room set, capable of whispering the stories of diverse cultures such as Indonesia, the Philippines and Singapore. These ethnicities give life to MALAY - a graceful green velvet armchair with a mystical soul that will fulfill your entire living room set with energy from the nature. Enjoy this comfortable amchair in velvet with legs in aged casted brass, lacing it as center piece in your living room set.