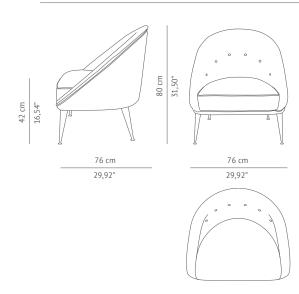

DIMENSIONS

 WIDTH
 76 cm | 29,92"

 DEPTH
 76 cm | 29,92"

 HEIGHT
 80 cm | 31,50"

 SEAT HEIGHT
 42 cm | 16,54"

 SEAT DEPTH
 56 cm | 22,05"

MATERIALS

ABRIC Cotton velvet