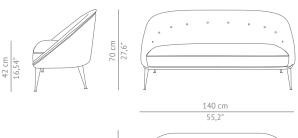

DIMENSIONS

WIDTH

DEPTH

HEIGHT

|         | Ш       | SEAT HEIGHT<br>SEAT DEPTH |
|---------|---------|---------------------------|
| 140 cm  |         |                           |
| 55,2"   |         | MATERIALS                 |
|         |         | FABRIC                    |
| • • • • | • • . ) | FABRIC REFERENCE          |
|         | - 11    | FABRIC NEEDED             |

140 cm | 55,2" 65 cm | 25,6" 70 cm | 27,6" 42 cm | 16,5" 56 cm | 22"

FABRIC REFERENCE

Cotton velvet BB MOSS I - Colour 30 6 mts | 236,22" (Standard width 1,40mts | 55") Matte aged brass