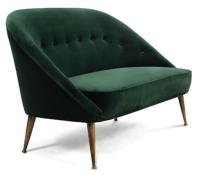

## MALAY | TWO SEAT SOFA

Our designers travelled to the Malay Archipelago, located between the Southeastern of Asia and Australia, in oreder to project a living room set, capable of whispering the stories of diverse cultures such as Indonesia, the Philippines and Singapore. These ethnicities give life to MALAY - a graceful green velvet two seat sofa with a mystical soul that will fulfill your entire living room set with energy from the nature. Enjoy this comfortable two seat sofa in velvet with legs in aged casted brass, placing it as center piece in your living room set.