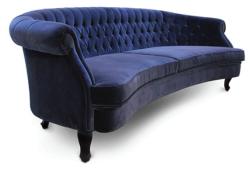

## MAREE | SOFA

The Scottish lake MAREE, located in Western Ross, is surrounded by a picturesque mountain with a rugged landscape, a real unique beauty which inspired the aesthetic of this mid century modern furniture piece. The structure and shape of the MAREE sofa reminds the rough landscape softened by uniform waves of the midnight blue velvet. A mid century modern furniture piece that is also a reinterpretation of the classic chesterfield model. MAREE sofa is a must-have mid century modern furniture piece in every modern or classic living room decor, bringing coziness and elegance to the set.