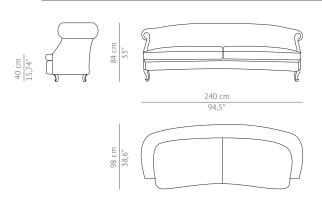

| DIMENSIONS            |                                                 |
|-----------------------|-------------------------------------------------|
| WIDTH                 | 240 cm   94,5"                                  |
| DEPTH                 | 98 cm   38,6"                                   |
| HEIGHT                | 84 cm   33"                                     |
| SEAT HEIGHT           | 40 cm   15,74"                                  |
| SEAT DEPTH            | 77 cm   30,31"                                  |
| ARMREST HEIGHT        | 80 cm   31,49"                                  |
|                       |                                                 |
| MATERIALS             |                                                 |
| FABRIC                | Cotton velvet                                   |
| FABRIC REFERENCE      | BB MOSS I - Colour 23                           |
| FABRIC NEEDED         | 12 mts   472,44" (Standard width 1,40mts   55") |
| LEGS                  | Matte lacquered                                 |
|                       |                                                 |
| FABRIC / LEATHER REQU | EST                                             |