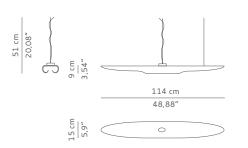

DIMENSIONS

 WIDTH
 114 cm | 44,88"

 DEPTH
 15 cm | 5,9"

 HEIGHT
 9 cm | 3,54"

MATERIALS

Structure: Hammered brushed aged brass.

TECHNICAL SPECIFICATIONS

BULB HOLDERS VOLTAGE WATTAGE WEIGHT 4 x G9 (EU/UK), G9 (USA) bulb 220 V – 240 V 40 watts per bulb 4 kg | 8,82 lb