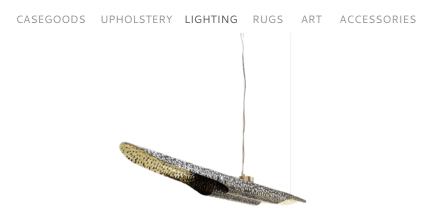

## **VELLUM | SUSPENSION LIGHT**

VELLUM is the elegance of nature transformed by the man's hand. It comes from the ancient manuscripts, where messages were written in VELLUM, a fine and translucent material. VELLUM lighting brings to the spaces the warm light of written stories passed through generations. Composed by hammered brass, its elegance exhales the power of resistance through times as the written stories never dies. Every story you create in your space will be written by the warm lighting words of VELLUM, just enjoy all these golden memories.