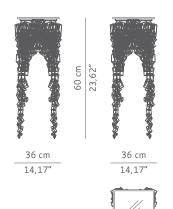

CASEGOODS UPHOLSTERY LIGHTING RUGS ART ACCESSORIES



# **CYGNUS** | DISPLAY

CYGNUS display is inspired by the homonymous constellation which is one of the brightest and largest constellations in the sky. This elegant design piece is composed by several rectangles and squares made of cast brass and finished in copper that are singularly placed by our artisans. Their knowledge and skills plus the design team projection make this a one of a kind piece that truly represents team work. Let yourself be caught by this positive energy by adding CYGNUS Display to your ambience.



### DIMENSIONS

WIDTH 35 cm | 13,7" DEPTH 35 cm | 13,7" HEIGHT 120 cm | 47,3"

## MATERIALS

Structure: Vintage Brass Top: Bronze glass

#### PACKAGING

DIMENSIONS W 42 cm | 15,75" D 42 cm | 15,75" H 127 cm | 50" VOLUME 0,22 m³ | 7,77 ft³ WEIGHT 37 kg | 81,57 lb

#### LEAD TIME

Production time is between 6 to 8 weeks for BRABBU collections. Delivery time is not included.

All of our furniture can be made to measure and it is available in different finishes. Please note that the colours and materials shown are for reference only and small variations may occur.