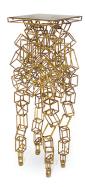

# **CYGNUS** | DISPLAY

CYGNUS display is inspired by the homonymous constellation which is one of the brightest and largest constellations in the sky. This elegant design piece is composed by several rectangles and squares made of cast brass and finished in copper that are singularly placed by our artisans. Their knowledge and skills plus the design team projection make this a one of a kind piece that truly represents team work. Let yourself be caught by this positive energy by adding CYGNUS Display to your ambience.

## MATERIALS

Structure: Vintage Brass Top: Bronze glass