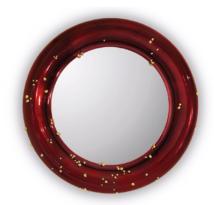

## **BELIZE | MIRROR**

One of the world's most beautiful coral reefs is located in Belize. Filled with life in different colors and shapes, it rejoices in harmony with the surrounding ambience. It's in this harmony and in the different forms of life that BELIZE Round Mirror was inspired. In a contemporary or modern home decor, the exposed small brass details on the burgundy round mirror stand not just as a symbol of the variety of life forms, but also as a symbol of elegance, as the texture and color blend perfectly to give a natural finishing touch. BELIZE is the round mirror for a contemporary or modern home decor that attends to reflect nature in one of its most elegant ways.

#### MATERIALS

Silver leaf with shades of translucent red and black with gloss varnish. Polished brass details. Flat mirror.