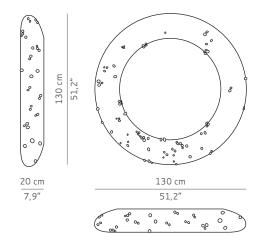

CASEGOODS UPHOLSTERY LIGHTING RUGS ART ACCESSORIES



## **BELIZE | MIRROR**

One of the world's most beautiful coral reefs is located in Belize. Filled with life in different colors and shapes, it rejoices in harmony with the surrounding ambience. It's in this harmony and in the different forms of life that BELIZE Round Mirror was inspired. In a contemporary or modern home decor, the exposed small brass details on the burgundy round mirror stand not just as a symbol of the variety of life forms, but also as a symbol of elegance, as the texture and color blend perfectly to give a natural finishing touch. BELIZE is the round mirror for a contemporary or modern home decor that attends to reflect nature in one of its most elegant ways.



#### DIMENSIONS

WIDTH 130 cm | 51,2" DEPTH 20 cm | 7,9" HEIGHT 130 cm | 51,2"

#### MATERIALS

Silver leaf with shades of translucent red and black with gloss varnish. Polished brass details. Flat mirror.

### PACKAGING

DIMENSIONS W 137 cm | 53,9" D 27 cm | 10,65" H 137 cm | 53,9" VOLUME 0,50 m³ | 17,65 ft³

WEIGHT 73 kg | 160,95 lb

# LEAD TIME

Production time is between 6 to 8 weeks for BRABBU collections. Delivery time is not included.

All of our furniture can be made to measure and it is available in different finishes. Please note that the colours and materials shown are for reference only and small variations may occur.