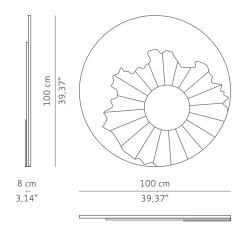

#### DIMENSIONS

WIDTH 100 cm | 39,37" DEPTH 8 cm | 3,14" HEIGHT 100 cm | 39,37"