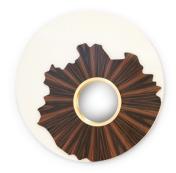

## IRIS | MIRROR

IRIS is a Greek goddess of the rainbow, messenger of gods, makes the connection between heaven and earth, between gods and humans. IRIS is also the name of the colored part of the eye that is more changeable and controls our perception about light, shapes and colors. The IRIS mirror reflects all this, working as a representation and a link capable to transport us to a unique set of emotions that includes a true contemplation of nature, enhanced through ebony veneer, details of gold leaf and the gloss beige lacquered, which reminds the wings of the goddess IRIS.

### MATERIALS

Structure: Beije high gloss lacquer, high gloss palisander golden leaf, high gloss golden leaf convex mirror.