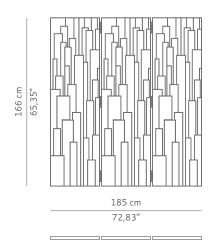

#### DIMENSIONS

WIDTH 166 cm | 65,35" DEPTH 3 cm | 1,18" HEIGHT 185 cm | 72,83"