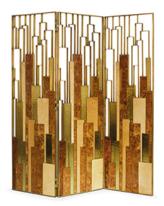

# **DELPHI** | SCREEN

Back to a world of magic and wonder, where the ancient world's most famous oracle prophesied the futures of kings and countries. DELPHI, the holiest site of ancient Greece, is recreated in this screen to bring oracle to life through its bird's eye root veneer and elm root veneer. Recalling traditional techniques to DELPHI screen using hammered brass, gives the dramatic and strong finish to it, making your living room a true desirable environment to disclose.

## MATERIALS

Structure: in brass, panels in bird's eye wood veneer, elm root wood veneer and polished hammered brass.