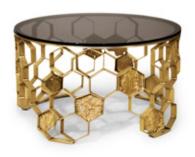

## MANUK | CENTER TABLE

80 cm 31,5"

80 cm 31,5"

DIMENSIONS

80 cm | 31,5" 80 cm | 31,5" 45 cm | 17,7" WIDTH DEPTH HEIGHT

MATERIALS

Structure: Matte brass. Top: Bronze glass.

## PACKAGING

W 87 cm | 34,25" D 87 cm | 34,25" H 52 cm | 20,5" 0,39 m³ | 13,77 ft³ DIMENSIONS

VOLUME WEIGHT 55 kg | 121,25 lb