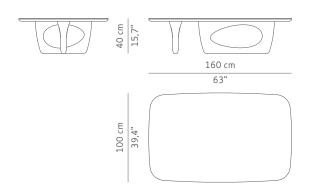

CASEGOODS UPHOLSTERY LIGHTING RUGS ART ACCESSORIES



# **SHERWOOD** | CENTER TABLE

From the legend of Robin Hood arises SHERWOOD, a wood coffee table that steals the name of the royal forest, which is believed the good thief has lived in. The chic walnut root table top and the elegant wood structure of SHERWOOD Coffee Table make it ideal for a mid century modern decor. SHERWOOD does not hide its origins, instead they are embraced and shared. This rectangular coffee table will be the attention catcher in the living room set.



## DIMENSIONS

WIDTH 160 cm | 63" DEPTH 100 cm | 39,4" HEIGHT 40 cm | 15,7"

#### MATERIALS

Top in wallnut root with a gold leaf frame Base in walnut wood

### PACKAGING

DIMENSIONS W 167 cm | 65,7" D 107 cm | 42,1" H 47 cm | 18,5"

VOLUME 0,84 m³ | 29,6 ft³ WEIGHT 120 kg | 264,5 lb

#### LEAD TIME

Production time is between 6 to 8 weeks for BRABBU collections. Delivery time is not included.

All of our furniture can be made to measure and it is available in different finishes. Please note that the colours and materials shown are for reference only and small variations may occur.