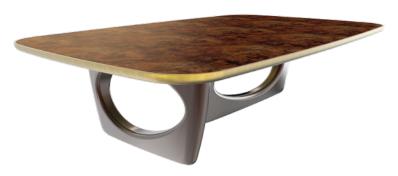

# **SHERWOOD** | CENTER TABLE

From the legend of Robin Hood arises SHERWOOD, a wood coffee table that steals the name of the royal forest, which is believed the good thief has lived in. The chic walnut root table top and the elegant wood structure of SHERWOOD Coffee Table make it ideal for a mid century modern decor. SHERWOOD does not hide its origins, instead they are embraced and shared. This rectangular coffee table will be the attention catcher in the living room set.

#### MATERIALS

Top in wallnut root with a gold leaf frame Base in walnut wood