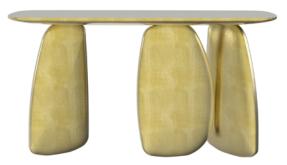

## ARDARA | CONSOLE

ARDARA Modern Console Table has its origin from a time travel to the Neolithic period in Ireland. It is here, in a small town named ARDARA that one of the world's most striking dolmens is located. Its timeless simplicity gave the perfect inspiration for a modern contemporary furniture piece whose result was ARDARA Modern Console Table. When the sunlight reflects directly in the dolmen, its surface shines with a golden halo. Recreating this natural phenomenon, the modern contemporary furniture piece ARDARA has a finish in golden leaf, bringing with it a peaceful sensation to any ambience.