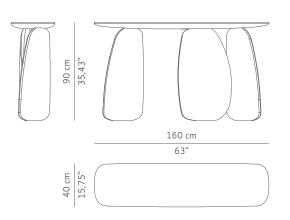

DIMENSIONS

 WIDTH
 160 cm | 63"

 DEPTH
 40 cm | 15,75"

 HEIGHT
 90 cm | 35,43"

MATERIALS Gold leaf with gloss varnish

PACKAGING

DIMENSION: VOLUME WEIGHT

LEAD TIME