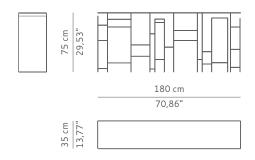

CASEGOODS UPHOLSTERY LIGHTING RUGS ART ACCESSORIES



# **KYAN | CONSOLE**

A modern home decor masterpiece born in Beijing's skyline. The astonishing KYAN Modern Console Table is an edgy and strong piece created to take the cosmopolitan style of urban tribes into your modern home decor. KYAN derives from Yan, one the many names Beijing had in the past and from the word skyline as well. When placed wisely, KYAN provides a remarkable touch of elegance in any modern home decor. Made from iron with acid reaction finish this modern console table tells a story with an unfinished end.



## DIMENSIONS

WIDTH 180 cm | 70,86" DEPTH 35 cm | 13,77" HEIGHT 75 cm | 29,53"

## MATERIALS

Top in bronze glass and base in iron with acid reaction finish.

## PACKAGING

DIMENSIONS W 187 cm | 73,62" D 42 cm | 16,54" H 82 cm | 32,28"

VOLUME 0,64 m³ | 22,6 ft³ WEIGHT 90 kg | 198,42 lb

## LEAD TIME

Production time is between 6 to 8 weeks for BRABBU collections. Delivery time is not included.

All of our furniture can be made to measure and it is available in different finishes. Please note that the colours and materials shown are for reference only and small variations may occur.