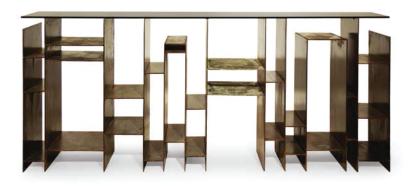

# **KYAN | CONSOLE**

A modern home decor masterpiece born in Beijing's skyline. The astonishing KYAN Modern Console Table is an edgy and strong piece created to take the cosmopolitan style of urban tribes into your modern home decor. KYAN derives from Yan, one the many names Beijing had in the past and from the word skyline as well. When placed wisely, KYAN provides a remarkable touch of elegance in any modern home decor. Made from iron with acid reaction finish this modern console table tells a story with an unfinished end.

## MATERIALS

Top in bronze glass and base in iron with acid reaction finish.