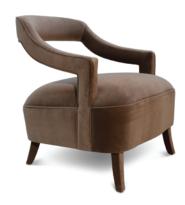

CASEGOODS UPHOLSTERY LIGHTING RUGS ART ACCESSORIES

**OKA |** ARMCHAIR

An armchair designed for a modern home decor inspired by the dialogues of the Bakaya pigmy tribe. OKA means "listen", listen to people that are perfectly adapted to their natural environment, and who, despite the extreme remoteness and dangers of their forest home in central Africa, always find opportunities to express their humor, joyfulness and musical genius. OKA armchair embodies a myth of people that live joyfully with nature and tells a story while letting you feel its comfort and softness of the warm grey cotton velvet. OKA armchair is perfect for a modern home decor.