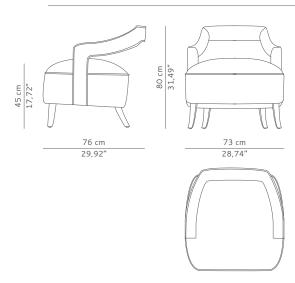

DIMENSIONS

 WIDTH
 73 cm | 28,74"

 DEPTH
 76 cm | 29,92"

 HEIGHT
 80 cm | 31,49"

 SEAT HEIGHT
 45 cm | 17,72"

 SEAT DEPTH
 55 cm | 21,65"

 ARMREST HEIGHT
 61 cm | 24,01"

MATERIALS