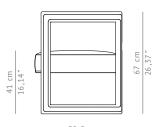

58,5 cm 23,03"

DIMENSIONS WIDTH DEPTH HEIGHT SEAT HEIGHT SEAT DEPTH ARMREST HEIGHT

MATERIALS FABRIC FABRIC REFERENC FABRIC NEEDED LEGS 66 cm | 25,98" 58,5 cm | 23,03" 67 cm | 26,37" 41 cm | 16,14" 51 cm | 20,07" 67 cm | 26,37"