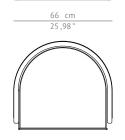

58,5 cm 23,03"

DIMENSIONS WIDTH DEPTH HEIGHT SEAT HEIGHT SEAT DEPTH ARMREST HEIGHT

MATERIALS FABRIC FABRIC REFERENC FABRIC NEEDED LEGS 66 cm | 25,98" 58,5 cm | 23,03" 67 cm | 26,37" 41 cm | 16,14" 51 cm | 20,07" 67 cm | 26,37"