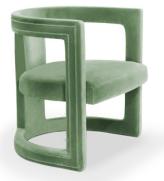

## **RUKAY |** ARMCHAIR

"People living in the mountain" that is the name by which the RUKAY people are know. This indigenous population from Taiwan has developed a special tecnique for cloth-making and dying which makes their style unique. RUKAY's people care for detail allowed them to create an extraordinary and vivid style which led us to design our RUKAY velvet armchair. A style mid-century modern furniture piece, this armchair's strucuture was designed to bring firmness and comfort to your body. And as a mid-century modern furniture, RUKAY armchair naturally blends in a mid century, modern or contemporary home decor.