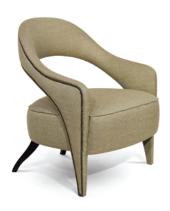

CASEGOODS UPHOLSTERY LIGHTING RUGS ART ACCESSORIES

**TELLUS | ARMCHAIR** 

Greatness will be achieved in any modern home decor that receives this serene design piece. Inspired by the earth goddess of the Roman Mythology, TELLUS armchair carries a deity aura that will be spread everywhere. Place it in a modern home decor and watch nature, feel it an touch it as it will reach you by each sense. The armchair's perfect combination of the light colour along with the wood legs truly embodies nature's elements connection. Allow your modern home decor to be the stage of this beautiful performance.

FABRIC Twill

FABRIC REFERENCE BB DARIEN II - Colour 21

FABRIC NEEDED 4 mts | 157,5" (Standard width 1,40mts | 55")
LEGS Fully upholstered and black matte lacquered

NAILS Bronze renaissance

FABRIC / LEATHER REQUEST