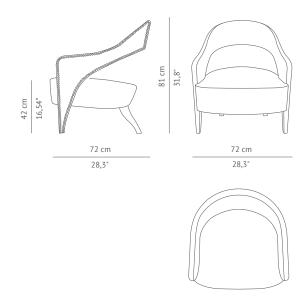

DIMENSIONS

 WIDTH
 74 cm | 29,13"

 DEPTH
 89 cm | 35,04"

 HEIGHT
 110 cm | 43,3"

 SEAT HEIGHT
 42 cm | 16,53"

 SEAT DEPTH
 53 cm | 20,87"

 ARMREST HEIGHT
 58 cm | 22,83"

MATERIALS