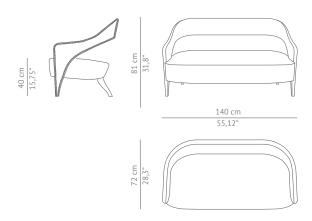

DIMENSIONS

 WIDTH
 140 cm | 55,11"

 DEPTH
 72 cm | 28,35"

 HEIGHT
 81 cm | 31,8"

 SEAT HEIGHT
 40 cm | 15,75"

 SEAT DEPTH
 58 cm | 22,83"

 ARMREST HEIGHT
 60 cm | 23,62"

MATERIALS