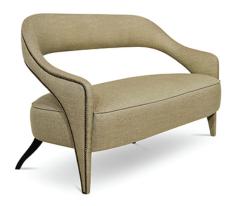

CASEGOODS UPHOLSTERY LIGHTING RUGS ART ACCESSORIES

**TELLUS | TWO SEAT SOFA** 

Greatness will be achieved in any modern home decor that receives this serene design piece. Inspired by the earth goddess of the Roman Mythology, TELLUS two seater sofa carries a deity aura that will be spread everywhere. Place it in a modern home decor and watch nature, feel it and touch it as it will reach you by each sense. The two seater sofa's perfect combination of the light blue colour along with the wood legs truly embody nature's elements connection. Allow your modern home decor to be the stage of this beautiful performance.