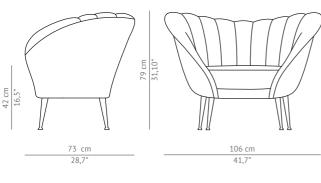

DIMENSIONS

 WIDTH
 106 cm | 41,7"

 DEPTH
 73 cm | 28,7"

 HEIGHT
 79 cm | 31,10"

 SEAT HEIGHT
 42 cm | 16,5"

 SEAT DEPTH
 56 cm | 22"

 ARMREST HEIGHT
 66 cm | 24,01"

MATERIALS