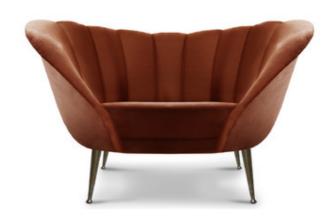

## **ANDES |** ARMCHAIR

The grandeur of the Andes' mountains is only matched by the surviving skills of the people who strive there. ANDES Armchair is a mid-century modern furniture piece that honors this strength. With polished brass legs and cotton velvet fabric, it adds a strong graceful piece to any home décor.