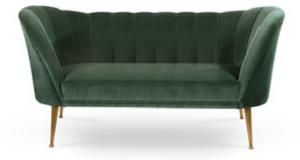

## ANDES | TWO SEAT SOFA

The grandeur of the Andes' mountains is only matched by the surviving skills of the people who strive there. ANDES two seat sofa is a mid-century modern furniture piece that honors this strength. With polished brass legs and cotton velvet fabric, it adds a strong graceful piece to any home décor.

MATERIALS FABRIC FABRIC REFERENCE FABRIC NEEDED

Cotton velvet BB MOSS II - Colour 07 10 mts | 393,7" (Standard width 1,40mts | 55") Matte aged brass

10 mts | 393,7" (Standard width 1,40mts | 55")