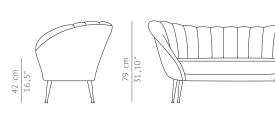

200 cm 78,4"

| DIMENSIONS     |
|----------------|
| WIDTH          |
| DEPTH          |
| HEIGHT         |
| SEAT HEIGHT    |
| SEAT DEPTH     |
| ARMREST HEIGHT |

200 cm | 78,4" 73 cm | 28,7" 79 cm | 31,10" 42 cm | 16,5" 56 cm | 22" 66 cm | 24,01"