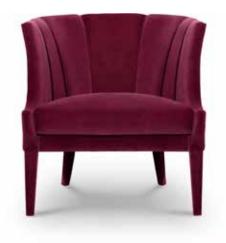

## **BEGONIA |** ARMCHAIR

BEGONIA armchair was named after a beautiful flower from tropical countries, inspired by its warm energies and the bold shape of its petals.

DIMENSIONS WIDTH DEPTH HEIGHT SEAT HEIGHT SEAT DEPTH

MATERIALS FABRIC REFERENCE FABRIC NEEDED

Cotton velvet BB MOSS I - Colour 44

70 cm | 27,56" 70 cm | 27,56"

77 cm | 30,31"

42 cm | 16,54"

58 cm | 23,62"

4 mts | 157,5" (Standard width 1,40mts | 55") Fully upholstery