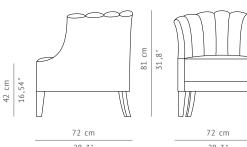

## **BEGONIA |** ARMCHAIR

BEGONIA armchair was named after a beautiful flower from tropical countries, inspired by its warm energies and the bold shape of its petals.

DIMENSIONS WIDTH DEPTH HEIGHT SEAT HEIGHT SEAT DEPTH

MATERIALS FABRIC REFERENCE FABRIC NEEDED

Cotton velvet BB MOSS I - Colour 44

70 cm | 27,56" 70 cm | 27,56"

77 cm | 30,31"

42 cm | 16,54"

58 cm | 23,62"

4 mts | 157,5" (Standard width 1,40mts | 55") Fully upholstery