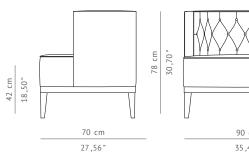

VOLUME WEIGHT

FABRIC REFERENCE

FABRIC NEEDED

42 cm | 16,54" 55 cm | 21,85"

90 cm | 35,43" 70 cm | 27,56"

78 cm | 30,70"

Cotton velvet BB MOSS I - Colour 30 4 mts | 157,5" (Standard width 1,40mts | 55") Ebony wood veneer matte varnish