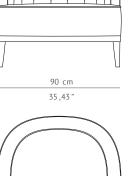

VOLUME WEIGHT

FABRIC REFERENCE

FABRIC NEEDED

42 cm | 16,54" 55 cm | 21,85"

90 cm | 35,43" 70 cm | 27,56"

78 cm | 30,70"

Cotton velvet BB MOSS I - Colour 30 4 mts | 157,5" (Standard width 1,40mts | 55") Ebony wood veneer matte varnish