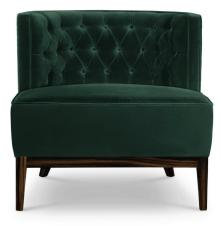

## **BOURBON |** ARMCHAIR

The royalty, class and luxuy of the Bourbon dynasty, represented by Louis XIV, inspired the velvet BOURBON armchair, which makes up any refined ambience.

MATERIALS

COM COL

PACKAGING DIMENSIONS