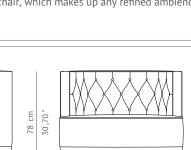

## **BOURBON |** ARMCHAIR

The royalty, class and luxuy of the Bourbon dynasty, represented by Louis XIV, inspired the velvet BOURBON armchair, which makes up any refined ambience.

MATERIALS

COM COL

PACKAGING DIMENSIONS

VOLUME WEIGHT

FABRIC REFERENCE

FABRIC NEEDED

42 cm | 16,54" 55 cm | 21,85"

90 cm | 35,43" 70 cm | 27,56"

78 cm | 30,70"

Cotton velvet BB MOSS I - Colour 30 4 mts | 157,5" (Standard width 1,40mts | 55") Ebony wood veneer matte varnish